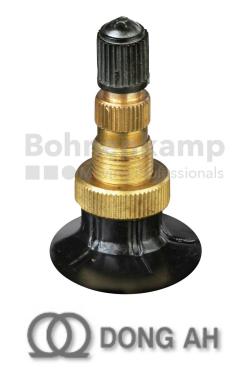

## TUBES

| Product group     | Tubes         |
|-------------------|---------------|
| Item number       | 26020909      |
| Valid tube size   | 710 / 70 - 38 |
| Valve designation | TR 218 A      |
| Brand             | Dong Ah       |

## Technical Informations

| EAN                        | 4040658075179                                                    |
|----------------------------|------------------------------------------------------------------|
| Alternative tube size(s)   | 650/75-38; 650/85-38; 700/65-38; 710/60-38; 710/85-38; 800/70-38 |
| Valve design               | Air-water valve                                                  |
| Valve length [mm]          | 47                                                               |
| Valve angle [°]            | gerade                                                           |
| Ventilposition             | lateral                                                          |
| Valve cap Material         | Plastic                                                          |
| Colour of cap              | Black                                                            |
| Nettogewicht [kg] (gültig) | 16,83                                                            |